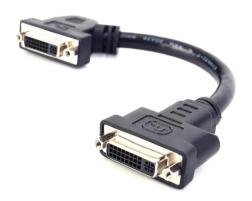

# 45 Degree Angled DVI-I Dual Link Cable Female to Female

## **Description:**

Engineered for precision and longevity, this premium cable promotes seamless connectivity in tight spaces, safeguarding signal integrity.

The unique 45-degree DVI connector design and screw mechanism ensure firm, reliable connections every time. Also, you will experience crystal-clear resolutions up to 2580\*1600@60Hz, both in digital and analog formats.

## **Specification:**

- Connector 1: 45° Angled DVI-I Dual link (24+5) female with screw locking
- · Connector 2: DVI-I Dual Link (24+5) female with screw locking
- Gold plated contact, Nickel plated shell
  Nut and Screw type: M3 nickel plated
- Nut and Screw type: M3 nickel platedCable Conductor: Thinned CopperCable Type: Coaxial
- Wire Gauge: 30AWG
  Outer Diameter: 9.0±0.2mm
  Shielding: Aluminum foil, Braiding
- Jacket: PVC
- · Housing: Injection molding
- Resolution up to 2560x1600@60Hz, 1920x1200@120Hz
- · Compliant: RoHS, REACH

#### **Order Information:**

• FSP2030:  $45^{\circ}$  Angled DVI female to female Panel Mount Cable, 0.2m, 30AWG, OD9.0 $\pm$ 0.2mm